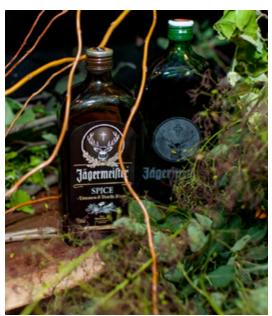

### Jägermeister Spice Launch

|  | Client:     | Mast-Jägermeister                                                           |
|--|-------------|-----------------------------------------------------------------------------|
|  | Market:     | United States                                                               |
|  | Year:       | 2013                                                                        |
|  | Agencies:   | Waggener Edstrom Worldwide and CalvoCo                                      |
|  | Direction:  | Miguel Calvo                                                                |
|  | Design:     | Miguel Calvo, Noble Cumming, and Scott Sindorf                              |
|  | Photos:     | Arun Nevader and Miguel Calvo                                               |
|  | Production: | Printing by ABC Imaging (New York, NY), Gobos by GoboSource (Scotts Valley, |
|  |             | Step and Repeat by Top Quality Banner (Queens, NY). Branding Iron by Brand  |
|  |             | Irons Unlimited (Canoga Park, CA). Pillows by EmbroidMe (New York, NY).     |
|  |             | Video by UVPhactory (New York, NY)                                          |
|  |             |                                                                             |