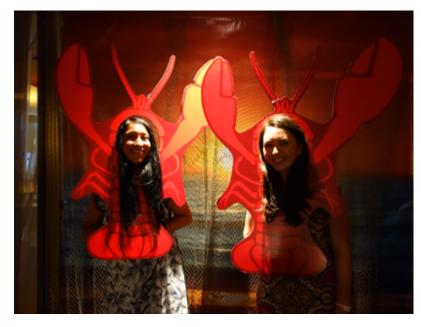

## Citymeals-on-Wheels Summer by the Sea

| Client:    | Citymeals-on-Wheels                                                                 |
|------------|-------------------------------------------------------------------------------------|
| Market:    | United States                                                                       |
| Year:      | 2014                                                                                |
| Agencies:  | ©Rockwell Architecture, Planning and Design, P.C. 2014. Images used with permission |
| Direction: | Barry Richards                                                                      |
| Design:    | Noble Cumming, Erin Lynch, and Barry Richards                                       |
| Photos:    | Blandon Belushin and Sheela Pawar                                                   |
| Production | : Invitation printing by UNIMAC Graphics (Carlstadt, NJ),                           |
|            | Signage printing by ARC document solutions (New York, NY)                           |