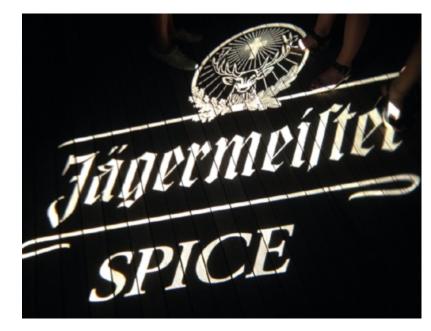

### Jägermeister Spice Launch

|  | Client:     | Mast-Jägermeister                                                           |
|--|-------------|-----------------------------------------------------------------------------|
|  | Market:     | United States                                                               |
|  | Year:       | 2013                                                                        |
|  | Agencies:   | Waggener Edstrom Worldwide and CalvoCo                                      |
|  | Direction:  | Miguel Calvo                                                                |
|  | Design:     | Miguel Calvo, Noble Cumming, and Scott Sindorf                              |
|  | Photos:     | Arun Nevader and Miguel Calvo                                               |
|  | Production: | Printing by ABC Imaging (New York, NY), Gobos by GoboSource (Scotts Valley, |
|  |             | Step and Repeat by Top Quality Banner (Queens, NY). Branding Iron by Brand  |
|  |             | Irons Unlimited (Canoga Park, CA). Pillows by EmbroidMe (New York, NY).     |
|  |             | Video by UVPhactory (New York, NY)                                          |
|  |             |                                                                             |