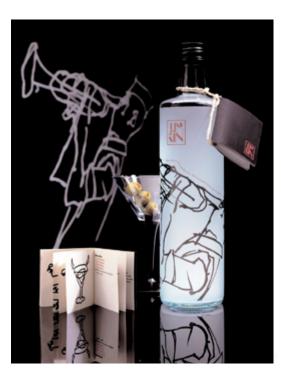

### Jägermeister Spice Launch

|  | Client:     | Mast-Jägermeister                                                           |
|--|-------------|-----------------------------------------------------------------------------|
|  | Market:     | United States                                                               |
|  | Year:       | 2013                                                                        |
|  | Agencies:   | Waggener Edstrom Worldwide and CalvoCo                                      |
|  | Direction:  | Miguel Calvo                                                                |
|  | Design:     | Miguel Calvo, Noble Cumming, and Scott Sindorf                              |
|  | Photos:     | Arun Nevader and Miguel Calvo                                               |
|  | Production: | Printing by ABC Imaging (New York, NY), Gobos by GoboSource (Scotts Valley, |
|  |             | Step and Repeat by Top Quality Banner (Queens, NY). Branding Iron by Brand  |
|  |             | Irons Unlimited (Canoga Park, CA). Pillows by EmbroidMe (New York, NY).     |
|  |             | Video by UVPhactory (New York, NY)                                          |
|  |             |                                                                             |