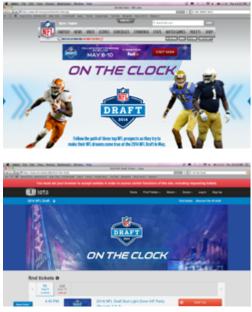

### 2014 NFL Draft On the Clock

| Client:     | National Football League          |
|-------------|-----------------------------------|
| Market:     | United States                     |
| Year:       | 2014                              |
| Agencies:   | National Football League          |
| Direction:  | Stephanie Borgese and Shandon Mel |
| Design:     | Noble Cumming                     |
| Photos:     | ESPN and Noble Cumming            |
| Production: | Unknown                           |