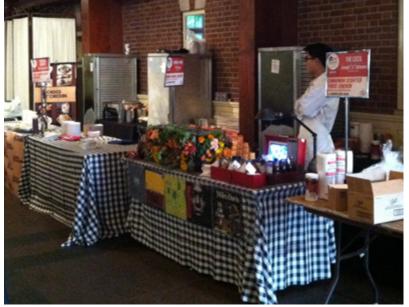

## Mercedes-Benz M-Class Road Rally and Taste of Lexus 2005

| Client:    | AMCI Marketing                                                                      |
|------------|-------------------------------------------------------------------------------------|
| Market:    | National                                                                            |
| Year:      | 2004 – 2005                                                                         |
| Agency:    | ©Rockwell Architecture, Planning and Design, P.C. 2004. Images used with permission |
| Direction: | Chakaras Johnson, Kareem Collie, and Will Prince                                    |
| Design:    | Alex Lyman and Noble Cumming                                                        |
| Photos:    | Adrian Wilson and Noble Cumming                                                     |
| Production | : Printing by Super Color Digital (Irvine, CA)                                      |