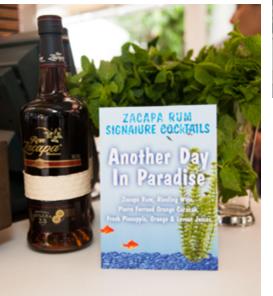

## Citymeals-on-Wheels Summer by the Sea

| Client:    | Citymeals-on-Wheels                                                                 |
|------------|-------------------------------------------------------------------------------------|
| Market:    | United States                                                                       |
| Year:      | 2014                                                                                |
| Agencies:  | ©Rockwell Architecture, Planning and Design, P.C. 2014. Images used with permission |
| Direction: | Barry Richards                                                                      |
| Design:    | Noble Cumming, Erin Lynch, and Barry Richards                                       |
| Photos:    | Blandon Belushin and Sheela Pawar                                                   |
| Production | : Invitation printing by UNIMAC Graphics (Carlstadt, NJ),                           |
|            | Signage printing by ARC document solutions (New York, NY)                           |