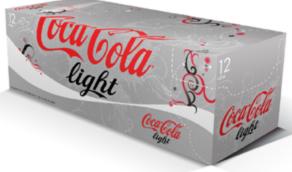

# Coca-Cola Light / Diet Coke

| Client:    | The Coca-Cola Company                                                                 |
|------------|---------------------------------------------------------------------------------------|
| Market:    | Global                                                                                |
| Year:      | 2008 – 2009                                                                           |
| Agency:    | Barry Deck LLC                                                                        |
| Direction: | Barry Deck                                                                            |
| Design:    | Austin Kurowski, Jennifer Davidson, Noble Cumming, Pirco Wolfframm, and William Morri |
| Photos:    | Barry Deck and Noble Cumming                                                          |
|            |                                                                                       |