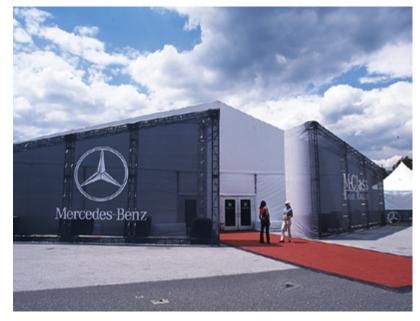

## Mercedes-Benz M-Class Road Rally and Taste of Lexus 2005

| Client:    | AMCI Marketing                                                                      |
|------------|-------------------------------------------------------------------------------------|
| Market:    | National                                                                            |
| Year:      | 2004 – 2005                                                                         |
| Agency:    | ©Rockwell Architecture, Planning and Design, P.C. 2004. Images used with permission |
| Direction: | Chakaras Johnson, Kareem Collie, and Will Prince                                    |
| Design:    | Alex Lyman and Noble Cumming                                                        |
| Photos:    | Adrian Wilson and Noble Cumming                                                     |
| Production | : Printing by Super Color Digital (Irvine, CA)                                      |