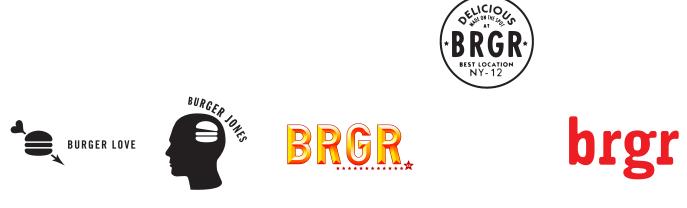

## brgr

| Client:     | Sunburger Co.                                                                       |
|-------------|-------------------------------------------------------------------------------------|
| Market:     | New York City                                                                       |
| Year:       | 2006                                                                                |
| Agency:     | ©Rockwell Architecture, Planning and Design, P.C. 2006. Images used with permission |
| Direction:  | Barry Deck                                                                          |
| Design:     | Ali Madad, Chi-Chi Bello, Mark Sarosi, Noble Cumming, and Stephanie Kim             |
| Photos:     | Adam Kuban, Ben Alsop, and Noble Cumming                                            |
| Production: | Printing by Vistaprint (Lakeshore, ON). Signage by Refined Sight (New York, NY)     |
|             |                                                                                     |