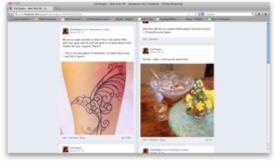

# Cienfuegos

| Client:     | DeRossi Global                  |
|-------------|---------------------------------|
| Market:     | New York City                   |
| Year:       | 2009                            |
| Agency:     | Noble Design                    |
| Direction:  | Noble Cumming                   |
| Design:     | Noble Cumming                   |
| Photos:     | Miguel Calvo and Noble Cummin   |
| Production: | Printing and website executed e |