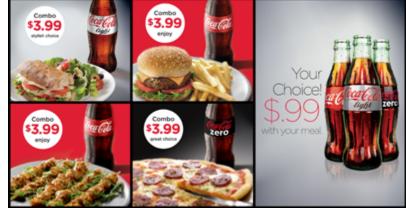

# Coca-Cola Light / Diet Coke

| Client:    | The Coca-Cola Company                                                                 |
|------------|---------------------------------------------------------------------------------------|
| Market:    | Global                                                                                |
| Year:      | 2008 – 2009                                                                           |
| Agency:    | Barry Deck LLC                                                                        |
| Direction: | Barry Deck                                                                            |
| Design:    | Austin Kurowski, Jennifer Davidson, Noble Cumming, Pirco Wolfframm, and William Morri |
| Photos:    | Barry Deck and Noble Cumming                                                          |
|            |                                                                                       |