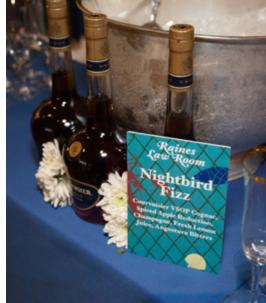

## Tales of the Cocktail 2015 The Ultimate Pisco Punch Event

Client:Peruvian Trade Commission of MiamiMarket:United StatesYear:2015Agencies:Times ThreeDirection:Lian Calvo, Noble Cumming and Thomas HaggertyDesign:Lian Calvo, Noble Cumming and Thomas HaggertyPhotos:Lian CalvoProduction:Book Printing by Short Run Printing LTD. (Scottsdale, AZ).<br/>Flags by Gettysburg Flag Works (East Greenbush, NY).<br/>Cuzco Art Prints and Book Inserts by RefinedSight (New York, NY).<br/>Props by Nola Props (New Orleans, LA).