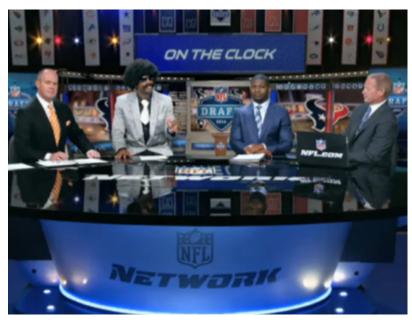

### 2014 NFL Draft On the Clock

| Client:     | National Football League          |
|-------------|-----------------------------------|
| Market:     | United States                     |
| Year:       | 2014                              |
| Agencies:   | National Football League          |
| Direction:  | Stephanie Borgese and Shandon Mel |
| Design:     | Noble Cumming                     |
| Photos:     | ESPN and Noble Cumming            |
| Production: | Unknown                           |