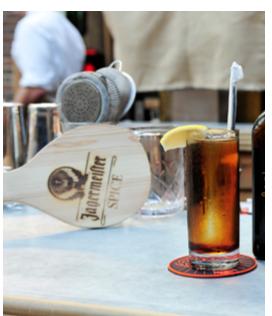

### Jägermeister Spice Launch

|  | Client:     | Mast-Jägermeister                                                           |
|--|-------------|-----------------------------------------------------------------------------|
|  | Market:     | United States                                                               |
|  | Year:       | 2013                                                                        |
|  | Agencies:   | Waggener Edstrom Worldwide and CalvoCo                                      |
|  | Direction:  | Miguel Calvo                                                                |
|  | Design:     | Miguel Calvo, Noble Cumming, and Scott Sindorf                              |
|  | Photos:     | Arun Nevader and Miguel Calvo                                               |
|  | Production: | Printing by ABC Imaging (New York, NY), Gobos by GoboSource (Scotts Valley, |
|  |             | Step and Repeat by Top Quality Banner (Queens, NY). Branding Iron by Brand  |
|  |             | Irons Unlimited (Canoga Park, CA). Pillows by EmbroidMe (New York, NY).     |
|  |             | Video by UVPhactory (New York, NY)                                          |
|  |             |                                                                             |