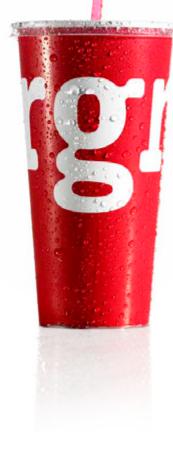

## brgr

| Client:     | Sunburger Co.                                                                       |
|-------------|-------------------------------------------------------------------------------------|
| Market:     | New York City                                                                       |
| Year:       | 2006                                                                                |
| Agency:     | ©Rockwell Architecture, Planning and Design, P.C. 2006. Images used with permission |
| Direction:  | Barry Deck                                                                          |
| Design:     | Ali Madad, Chi-Chi Bello, Mark Sarosi, Noble Cumming, and Stephanie Kim             |
| Photos:     | Adam Kuban, Ben Alsop, and Noble Cumming                                            |
| Production: | Printing by Vistaprint (Lakeshore, ON). Signage by Refined Sight (New York, NY)     |
|             |                                                                                     |