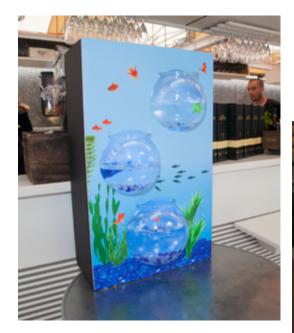

## NYCWFF Chicken Coupe hosted by Whoopi Goldberg

| Client:     | Food Network                                             |
|-------------|----------------------------------------------------------|
| Market:     | United States                                            |
| Year:       | 2014                                                     |
| Agencies:   | ©Rockwell Architecture, Planning and Design, P.C. 2014   |
| Direction:  | Barry Richards                                           |
| Design:     | Noble Cumming, Erin Lynch, Barry Richards and Elle Sears |
| Photos:     | Noble Cumming and Elle Sears                             |
| Production: | Step and Repeat by Top Quality Banner (Queens, NY)       |