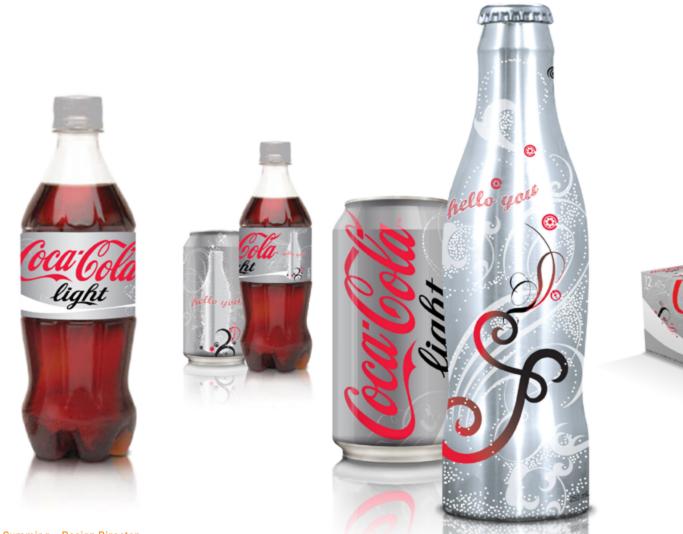

# Coca-Cola Light / Diet Coke

| Client:    | The Coca-Cola Company                                                                 |
|------------|---------------------------------------------------------------------------------------|
| Market:    | Global                                                                                |
| Year:      | 2008 – 2009                                                                           |
| Agency:    | Barry Deck LLC                                                                        |
| Direction: | Barry Deck                                                                            |
| Design:    | Austin Kurowski, Jennifer Davidson, Noble Cumming, Pirco Wolfframm, and William Morri |
| Photos:    | Barry Deck and Noble Cumming                                                          |
|            |                                                                                       |