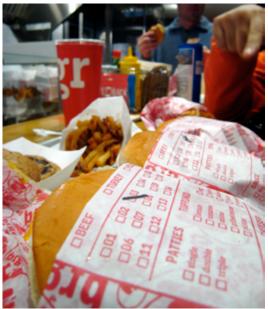

## brgr

| Client:     | Sunburger Co.                                                                       |
|-------------|-------------------------------------------------------------------------------------|
| Market:     | New York City                                                                       |
| Year:       | 2006                                                                                |
| Agency:     | ©Rockwell Architecture, Planning and Design, P.C. 2006. Images used with permission |
| Direction:  | Barry Deck                                                                          |
| Design:     | Ali Madad, Chi-Chi Bello, Mark Sarosi, Noble Cumming, and Stephanie Kim             |
| Photos:     | Adam Kuban, Ben Alsop, and Noble Cumming                                            |
| Production: | Printing by Vistaprint (Lakeshore, ON). Signage by Refined Sight (New York, NY)     |
|             |                                                                                     |