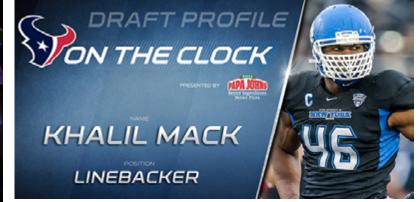

### 2014 NFL Draft On the Clock

| Client:     | National Football League          |
|-------------|-----------------------------------|
| Market:     | United States                     |
| Year:       | 2014                              |
| Agencies:   | National Football League          |
| Direction:  | Stephanie Borgese and Shandon Mel |
| Design:     | Noble Cumming                     |
| Photos:     | ESPN and Noble Cumming            |
| Production: | Unknown                           |