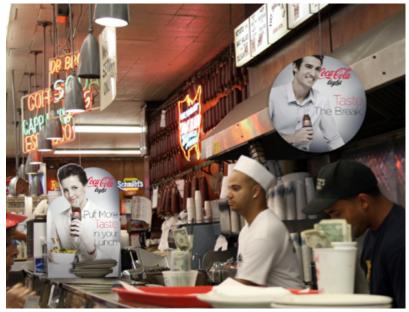

# Coca-Cola Light / Diet Coke

| Client:    | The Coca-Cola Company                                                                 |
|------------|---------------------------------------------------------------------------------------|
| Market:    | Global                                                                                |
| Year:      | 2008 – 2009                                                                           |
| Agency:    | Barry Deck LLC                                                                        |
| Direction: | Barry Deck                                                                            |
| Design:    | Austin Kurowski, Jennifer Davidson, Noble Cumming, Pirco Wolfframm, and William Morri |
| Photos:    | Barry Deck and Noble Cumming                                                          |
|            |                                                                                       |