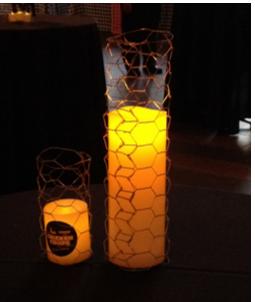

## Tales of the Cocktail 2015 The Ultimate Pisco Punch Event

Client:Peruvian Trade Commission of MiamiMarket:United StatesYear:2015Agencies:Times ThreeDirection:Lian Calvo, Noble Cumming and Thomas HaggertyDesign:Lian Calvo, Noble Cumming and Thomas HaggertyPhotos:Lian CalvoProduction:Book Printing by Short Run Printing LTD. (Scottsdale, AZ).<br/>Flags by Gettysburg Flag Works (East Greenbush, NY).<br/>Cuzco Art Prints and Book Inserts by RefinedSight (New York, NY).<br/>Props by Nola Props (New Orleans, LA).