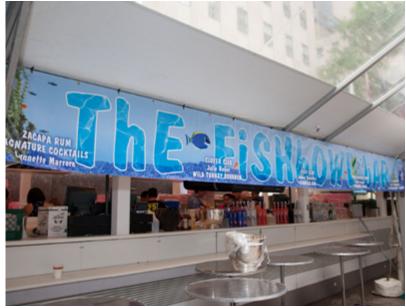

## Citymeals-on-Wheels Summer by the Sea

| Client:    | Citymeals-on-Wheels                                                                 |
|------------|-------------------------------------------------------------------------------------|
| Market:    | United States                                                                       |
| Year:      | 2014                                                                                |
| Agencies:  | ©Rockwell Architecture, Planning and Design, P.C. 2014. Images used with permission |
| Direction: | Barry Richards                                                                      |
| Design:    | Noble Cumming, Erin Lynch, and Barry Richards                                       |
| Photos:    | Blandon Belushin and Sheela Pawar                                                   |
| Production | : Invitation printing by UNIMAC Graphics (Carlstadt, NJ),                           |
|            | Signage printing by ARC document solutions (New York, NY)                           |