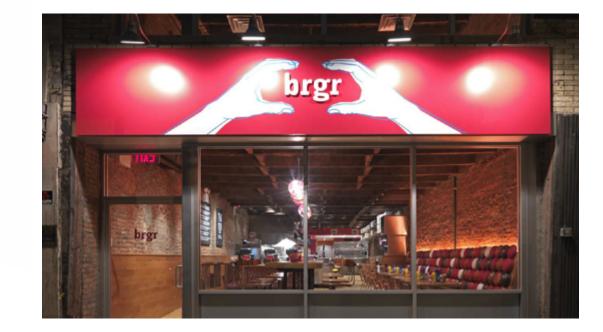

## brgr

| Client:     | Sunburger Co.                                                                       |
|-------------|-------------------------------------------------------------------------------------|
| Market:     | New York City                                                                       |
| Year:       | 2006                                                                                |
| Agency:     | ©Rockwell Architecture, Planning and Design, P.C. 2006. Images used with permission |
| Direction:  | Barry Deck                                                                          |
| Design:     | Ali Madad, Chi-Chi Bello, Mark Sarosi, Noble Cumming, and Stephanie Kim             |
| Photos:     | Adam Kuban, Ben Alsop, and Noble Cumming                                            |
| Production: | Printing by Vistaprint (Lakeshore, ON). Signage by Refined Sight (New York, NY)     |
|             |                                                                                     |