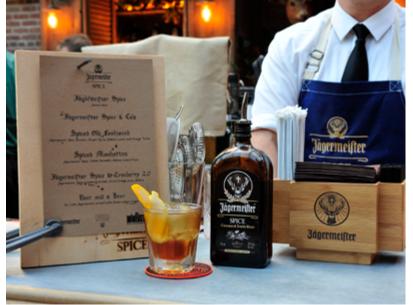

### Jägermeister Spice Launch

|  | Client:     | Mast-Jägermeister                                                           |
|--|-------------|-----------------------------------------------------------------------------|
|  | Market:     | United States                                                               |
|  | Year:       | 2013                                                                        |
|  | Agencies:   | Waggener Edstrom Worldwide and CalvoCo                                      |
|  | Direction:  | Miguel Calvo                                                                |
|  | Design:     | Miguel Calvo, Noble Cumming, and Scott Sindorf                              |
|  | Photos:     | Arun Nevader and Miguel Calvo                                               |
|  | Production: | Printing by ABC Imaging (New York, NY), Gobos by GoboSource (Scotts Valley, |
|  |             | Step and Repeat by Top Quality Banner (Queens, NY). Branding Iron by Brand  |
|  |             | Irons Unlimited (Canoga Park, CA). Pillows by EmbroidMe (New York, NY).     |
|  |             | Video by UVPhactory (New York, NY)                                          |
|  |             |                                                                             |