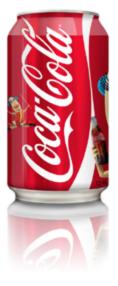

# Coca-Cola Light / Diet Coke

| Client:    | The Coca-Cola Company                                                                 |
|------------|---------------------------------------------------------------------------------------|
| Market:    | Global                                                                                |
| Year:      | 2008 – 2009                                                                           |
| Agency:    | Barry Deck LLC                                                                        |
| Direction: | Barry Deck                                                                            |
| Design:    | Austin Kurowski, Jennifer Davidson, Noble Cumming, Pirco Wolfframm, and William Morri |
| Photos:    | Barry Deck and Noble Cumming                                                          |
|            |                                                                                       |