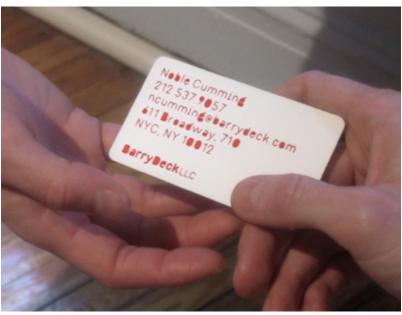

## Barry Deck LLC

| Client:     | Barry Deck LLC                                                           |
|-------------|--------------------------------------------------------------------------|
| Market:     | Global                                                                   |
| Year:       | 2007                                                                     |
| Agency:     | Barry Deck LLC                                                           |
| Direction:  | Barry Deck                                                               |
| Design:     | Barry Deck and Noble Cumming                                             |
| Photos:     | Noble Cumming and Richard Bachmann                                       |
| Production: | Business card printing by Press New York (New York, NY). Laser cutting   |
|             | by ABC Imaging (New York, NY). All other files produced for digital use. |

BDLLC Regular, 36pts (Credit: Barry Deck and Noble Cumming)