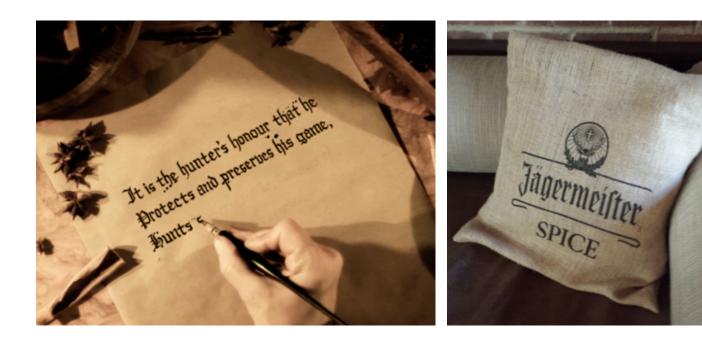

### Jägermeister Spice Launch

|  | Client:     | Mast-Jägermeister                                                           |
|--|-------------|-----------------------------------------------------------------------------|
|  | Market:     | United States                                                               |
|  | Year:       | 2013                                                                        |
|  | Agencies:   | Waggener Edstrom Worldwide and CalvoCo                                      |
|  | Direction:  | Miguel Calvo                                                                |
|  | Design:     | Miguel Calvo, Noble Cumming, and Scott Sindorf                              |
|  | Photos:     | Arun Nevader and Miguel Calvo                                               |
|  | Production: | Printing by ABC Imaging (New York, NY), Gobos by GoboSource (Scotts Valley, |
|  |             | Step and Repeat by Top Quality Banner (Queens, NY). Branding Iron by Brand  |
|  |             | Irons Unlimited (Canoga Park, CA). Pillows by EmbroidMe (New York, NY).     |
|  |             | Video by UVPhactory (New York, NY)                                          |
|  |             |                                                                             |

ice to the number is nonour that he interests and preserves his game, unts sportsmanlike, honours the freator in his creatures.

DRINK RESPONSIBLY