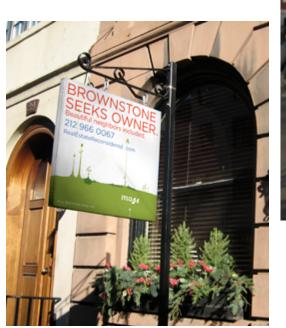

### Moss Real Estate

| Client: | Moss Real Estate |
|---------|------------------|
| Market: | New York City    |
| Year:   | 2007             |

Agency: Barry Deck LLC

Direction: Barry Deck

- Design: Chris Williams, Jung Kim, Kathy Keen, Kelli Miller, and Noble Cumming
- Photos: Barry Deck and Noble Cumming

Production: Printing by Congress Printing (Chicago, IL). Signage produced by Sign World (Brooklyn, NY)