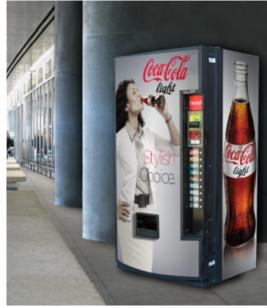

# Coca-Cola Light / Diet Coke

| Client:    | The Coca-Cola Company                                                                 |
|------------|---------------------------------------------------------------------------------------|
| Market:    | Global                                                                                |
| Year:      | 2008 – 2009                                                                           |
| Agency:    | Barry Deck LLC                                                                        |
| Direction: | Barry Deck                                                                            |
| Design:    | Austin Kurowski, Jennifer Davidson, Noble Cumming, Pirco Wolfframm, and William Morri |
| Photos:    | Barry Deck and Noble Cumming                                                          |
|            |                                                                                       |