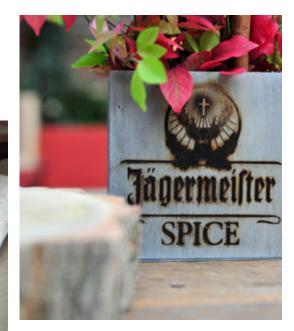

## Jägermeister Stags Club

| Mast-Jägermeister                                                                 |
|-----------------------------------------------------------------------------------|
| United States                                                                     |
| 2014                                                                              |
| Waggener Edstrom Worldwide and Noble Design                                       |
| Noble Cumming and Ron Johnson                                                     |
| Miguel Calvo, Noble Cumming, Ron Johnson, and Tom Haggerty                        |
| Waggener Edstrom and Noble Cumming                                                |
| Printing by RefinedSight (New York, NY), Gobos by GoboSource (Scotts Valley, CA). |
| Branding Iron by Branding Irons Unlimited (Canoga Park, CA). Pillows by EmbroidMe |
| (New York, NY).                                                                   |
|                                                                                   |