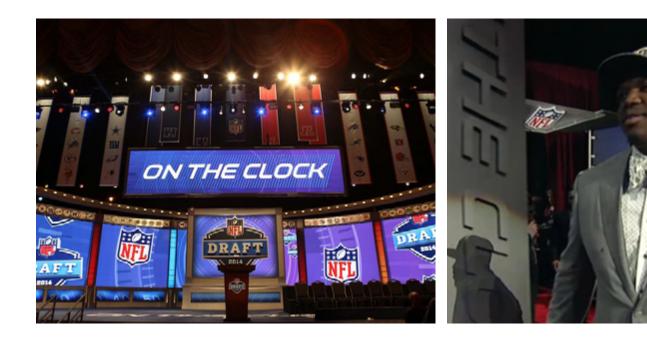

### 2014 NFL Draft On the Clock

| Client:     | National Football League          |
|-------------|-----------------------------------|
| Market:     | United States                     |
| Year:       | 2014                              |
| Agencies:   | National Football League          |
| Direction:  | Stephanie Borgese and Shandon Mel |
| Design:     | Noble Cumming                     |
| Photos:     | ESPN and Noble Cumming            |
| Production: | Unknown                           |