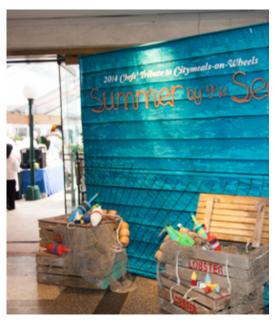

## Citymeals-on-Wheels Summer by the Sea

| Client:    | Citymeals-on-Wheels                                                                 |
|------------|-------------------------------------------------------------------------------------|
| Market:    | United States                                                                       |
| Year:      | 2014                                                                                |
| Agencies:  | ©Rockwell Architecture, Planning and Design, P.C. 2014. Images used with permission |
| Direction: | Barry Richards                                                                      |
| Design:    | Noble Cumming, Erin Lynch, and Barry Richards                                       |
| Photos:    | Blandon Belushin and Sheela Pawar                                                   |
| Production | : Invitation printing by UNIMAC Graphics (Carlstadt, NJ),                           |
|            | Signage printing by ARC document solutions (New York, NY)                           |