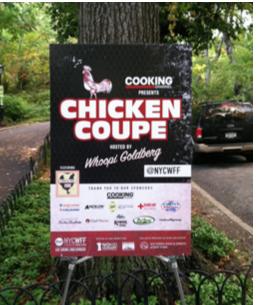

## NYCWFF Chicken Coupe hosted by Whoopi Goldberg

| Client:     | Food Network                                             |
|-------------|----------------------------------------------------------|
| Market:     | United States                                            |
| Year:       | 2014                                                     |
| Agencies:   | ©Rockwell Architecture, Planning and Design, P.C. 2014   |
| Direction:  | Barry Richards                                           |
| Design:     | Noble Cumming, Erin Lynch, Barry Richards and Elle Sears |
| Photos:     | Noble Cumming and Elle Sears                             |
| Production: | Step and Repeat by Top Quality Banner (Queens, NY)       |