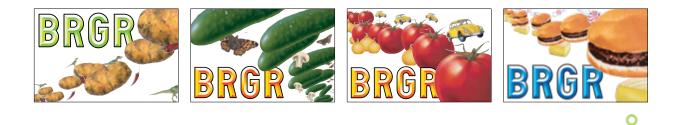

## brgr

| Client:     | Sunburger Co.                                                                       |
|-------------|-------------------------------------------------------------------------------------|
| Market:     | New York City                                                                       |
| Year:       | 2006                                                                                |
| Agency:     | ©Rockwell Architecture, Planning and Design, P.C. 2006. Images used with permission |
| Direction:  | Barry Deck                                                                          |
| Design:     | Ali Madad, Chi-Chi Bello, Mark Sarosi, Noble Cumming, and Stephanie Kim             |
| Photos:     | Adam Kuban, Ben Alsop, and Noble Cumming                                            |
| Production: | Printing by Vistaprint (Lakeshore, ON). Signage by Refined Sight (New York, NY)     |
|             |                                                                                     |