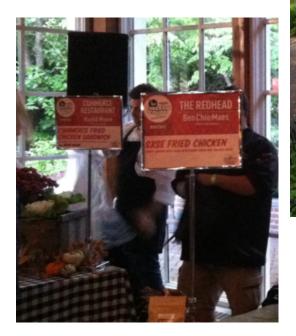

## NYCWFF Chicken Coupe hosted by Whoopi Goldberg

| Client:     | Food Network                                             |
|-------------|----------------------------------------------------------|
| Market:     | United States                                            |
| Year:       | 2014                                                     |
| Agencies:   | ©Rockwell Architecture, Planning and Design, P.C. 2014   |
| Direction:  | Barry Richards                                           |
| Design:     | Noble Cumming, Erin Lynch, Barry Richards and Elle Sears |
| Photos:     | Noble Cumming and Elle Sears                             |
| Production: | Step and Repeat by Top Quality Banner (Queens, NY)       |