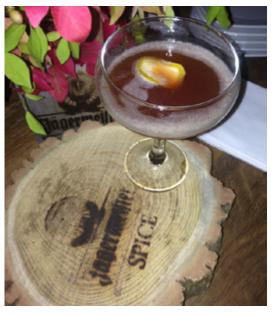

### Jägermeister Spice Launch

|  | Client:     | Mast-Jägermeister                                                           |
|--|-------------|-----------------------------------------------------------------------------|
|  | Market:     | United States                                                               |
|  | Year:       | 2013                                                                        |
|  | Agencies:   | Waggener Edstrom Worldwide and CalvoCo                                      |
|  | Direction:  | Miguel Calvo                                                                |
|  | Design:     | Miguel Calvo, Noble Cumming, and Scott Sindorf                              |
|  | Photos:     | Arun Nevader and Miguel Calvo                                               |
|  | Production: | Printing by ABC Imaging (New York, NY), Gobos by GoboSource (Scotts Valley, |
|  |             | Step and Repeat by Top Quality Banner (Queens, NY). Branding Iron by Brand  |
|  |             | Irons Unlimited (Canoga Park, CA). Pillows by EmbroidMe (New York, NY).     |
|  |             | Video by UVPhactory (New York, NY)                                          |
|  |             |                                                                             |