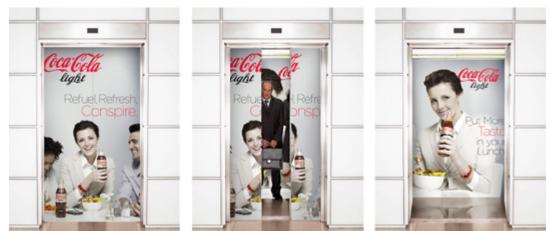

# Coca-Cola Light / Diet Coke

| Client:    | The Coca-Cola Company                                                                 |
|------------|---------------------------------------------------------------------------------------|
| Market:    | Global                                                                                |
| Year:      | 2008 – 2009                                                                           |
| Agency:    | Barry Deck LLC                                                                        |
| Direction: | Barry Deck                                                                            |
| Design:    | Austin Kurowski, Jennifer Davidson, Noble Cumming, Pirco Wolfframm, and William Morri |
| Photos:    | Barry Deck and Noble Cumming                                                          |
|            |                                                                                       |