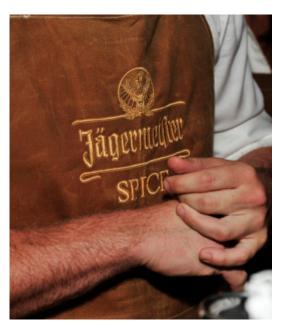

### Jägermeister Spice Launch

|  | Client:     | Mast-Jägermeister                                                           |
|--|-------------|-----------------------------------------------------------------------------|
|  | Market:     | United States                                                               |
|  | Year:       | 2013                                                                        |
|  | Agencies:   | Waggener Edstrom Worldwide and CalvoCo                                      |
|  | Direction:  | Miguel Calvo                                                                |
|  | Design:     | Miguel Calvo, Noble Cumming, and Scott Sindorf                              |
|  | Photos:     | Arun Nevader and Miguel Calvo                                               |
|  | Production: | Printing by ABC Imaging (New York, NY), Gobos by GoboSource (Scotts Valley, |
|  |             | Step and Repeat by Top Quality Banner (Queens, NY). Branding Iron by Brand  |
|  |             | Irons Unlimited (Canoga Park, CA). Pillows by EmbroidMe (New York, NY).     |
|  |             | Video by UVPhactory (New York, NY)                                          |
|  |             |                                                                             |