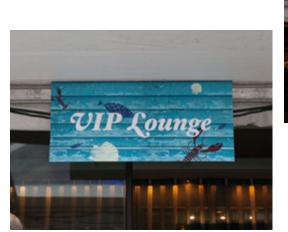

## NYCWFF Chicken Coupe hosted by Whoopi Goldberg

| Client:     | Food Network                                             |
|-------------|----------------------------------------------------------|
| Market:     | United States                                            |
| Year:       | 2014                                                     |
| Agencies:   | ©Rockwell Architecture, Planning and Design, P.C. 2014   |
| Direction:  | Barry Richards                                           |
| Design:     | Noble Cumming, Erin Lynch, Barry Richards and Elle Sears |
| Photos:     | Noble Cumming and Elle Sears                             |
| Production: | Step and Repeat by Top Quality Banner (Queens, NY)       |