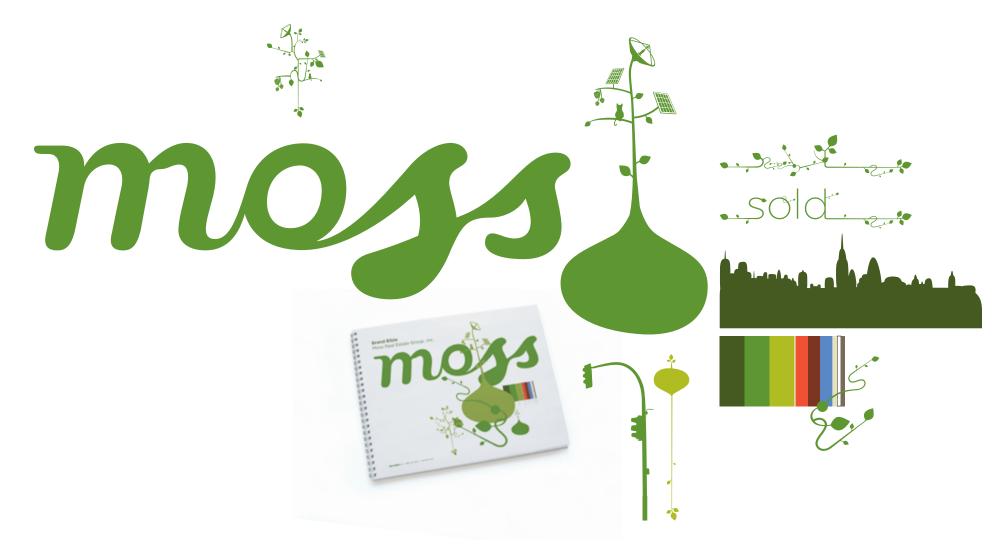

### Moss Real Estate

| Client: | Moss Real Estate |
|---------|------------------|
| Market: | New York City    |
| Year:   | 2007             |

Agency: Barry Deck LLC

Direction: Barry Deck

- Design: Chris Williams, Jung Kim, Kathy Keen, Kelli Miller, and Noble Cumming
- Photos: Barry Deck and Noble Cumming