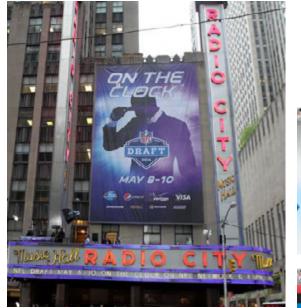

### 2014 NFL Draft On the Clock

| Client:     | National Football League          |
|-------------|-----------------------------------|
| Market:     | United States                     |
| Year:       | 2014                              |
| Agencies:   | National Football League          |
| Direction:  | Stephanie Borgese and Shandon Mel |
| Design:     | Noble Cumming                     |
| Photos:     | ESPN and Noble Cumming            |
| Production: | Unknown                           |