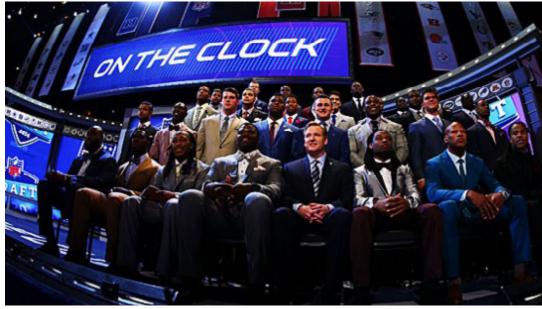

### 2014 NFL Draft On the Clock

| Client:     | National Football League          |
|-------------|-----------------------------------|
| Market:     | United States                     |
| Year:       | 2014                              |
| Agencies:   | National Football League          |
| Direction:  | Stephanie Borgese and Shandon Mel |
| Design:     | Noble Cumming                     |
| Photos:     | ESPN and Noble Cumming            |
| Production: | Unknown                           |