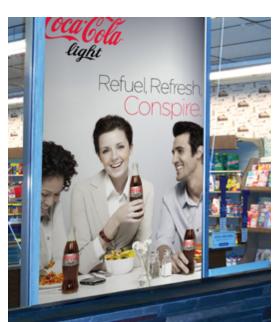

# Coca-Cola Light / Diet Coke

| Client:    | The Coca-Cola Company                                                                 |
|------------|---------------------------------------------------------------------------------------|
| Market:    | Global                                                                                |
| Year:      | 2008 – 2009                                                                           |
| Agency:    | Barry Deck LLC                                                                        |
| Direction: | Barry Deck                                                                            |
| Design:    | Austin Kurowski, Jennifer Davidson, Noble Cumming, Pirco Wolfframm, and William Morri |
| Photos:    | Barry Deck and Noble Cumming                                                          |
|            |                                                                                       |