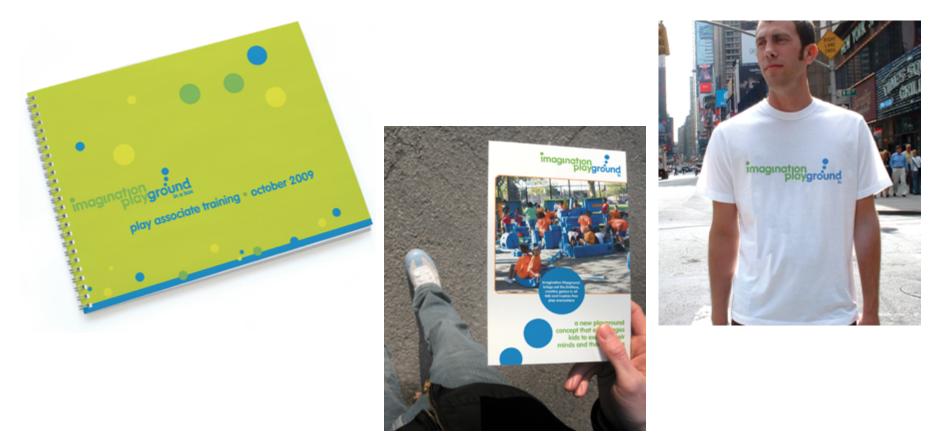

# Imagination Playground

| Client:    | Rockwell Group and Kaboom!                                                          |
|------------|-------------------------------------------------------------------------------------|
| Market:    | National                                                                            |
| Year:      | 2010                                                                                |
| Agency:    | ©Rockwell Architecture, Planning and Design, P.C. 2010. Images used with permission |
| Direction: | Mark Hacker and Barry Richards                                                      |
| Design:    | Kate Newsom, Kristi Nellor, Noble Cumming, and Timo Kuhn                            |
| Photos:    | Noble Cumming                                                                       |
| Production | : Printing by UPrinting.com (Los Angeles, CA). Signage by BPI (New York, NY)        |
|            | and Image King (New York, NY)                                                       |