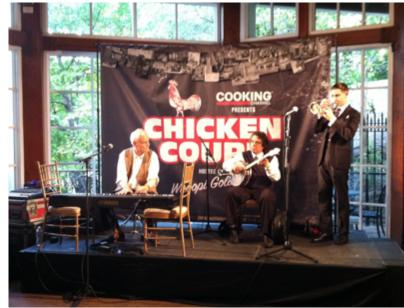

## NYCWFF Chicken Coupe hosted by Whoopi Goldberg

| Client:     | Food Network                                             |
|-------------|----------------------------------------------------------|
| Market:     | United States                                            |
| Year:       | 2014                                                     |
| Agencies:   | ©Rockwell Architecture, Planning and Design, P.C. 2014   |
| Direction:  | Barry Richards                                           |
| Design:     | Noble Cumming, Erin Lynch, Barry Richards and Elle Sears |
| Photos:     | Noble Cumming and Elle Sears                             |
| Production: | Step and Repeat by Top Quality Banner (Queens, NY)       |