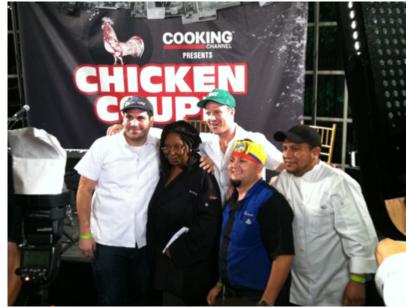

## NYCWFF Chicken Coupe hosted by Whoopi Goldberg

| Client:     | Food Network                                             |
|-------------|----------------------------------------------------------|
| Market:     | United States                                            |
| Year:       | 2014                                                     |
| Agencies:   | ©Rockwell Architecture, Planning and Design, P.C. 2014   |
| Direction:  | Barry Richards                                           |
| Design:     | Noble Cumming, Erin Lynch, Barry Richards and Elle Sears |
| Photos:     | Noble Cumming and Elle Sears                             |
| Production: | Step and Repeat by Top Quality Banner (Queens, NY)       |